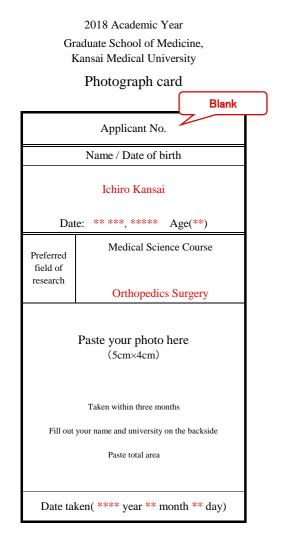

## Example for filling in the application card

|                                   | 2018 Academic Year<br>aduate School of Medicine,<br>Kansai Medical University                                                                                                     |  |
|-----------------------------------|-----------------------------------------------------------------------------------------------------------------------------------------------------------------------------------|--|
| Examination admission card        |                                                                                                                                                                                   |  |
|                                   | Applicant No.                                                                                                                                                                     |  |
| Name / Date of birth              |                                                                                                                                                                                   |  |
| Ichiro Kansai                     |                                                                                                                                                                                   |  |
| Date: ** ***, ***** Age(**)       |                                                                                                                                                                                   |  |
| Preferred<br>field of<br>research | Medical Science Course                                                                                                                                                            |  |
|                                   | Orthopedics Surgery                                                                                                                                                               |  |
| applicant<br>2. Write<br>name on  | t every column except for the<br>t No. column clearly in standard style<br>only your applicant No. and not your<br>the answer sheet.<br>his card on your desk during the<br>tion. |  |